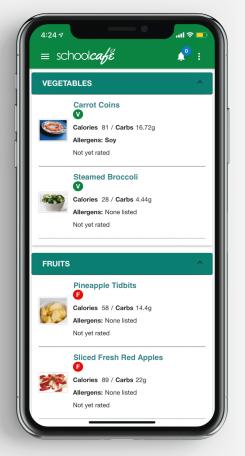

## Our menus have moved!

Nutri-Serve uses **digital menus** to make it easier for you to connect with all the information you need about your school meals including ingredients, nutrition information, allergens, and more. Starting this year our monthly menus can be accessed by desktop, laptop, or mobile through

## schoolcafe

## **To Access Menus:**

Scan the QR code with your phone's camera to download the mobile app. Or, go to the App Store and search "SchoolCafe". Once you have the app downloaded, search for Delsea Regional School District